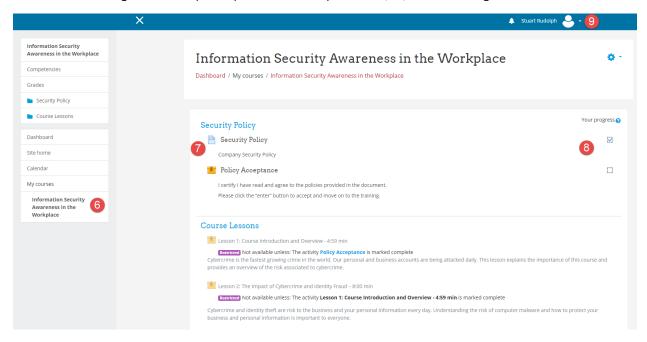

## **Navigating the Course**

1) You will now see the course(s) listed below My Courses (#6).

Select the first lesson Icon (#7) to start your training. In some cases this lesson will be your company's security policy(s).

You will need to complete the lessons in sequential order and answer all lesson quiz questions correctly before you can access the next lesson. You can always retake any lesson once you have completed it.

The box (#8) will be checked when you have completed the lesson or accepted Policy statement.

Please note: To Logout of the system please click the pulldown (#9) and select logout.

2) Lesson review: Select the Lesson (example #7 above image) and you will access the page below. Click Enter (#10) to start lesson.