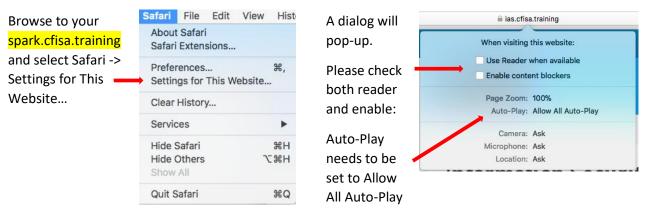

Please email your system administrator if you need any help accessing the course or have any question.