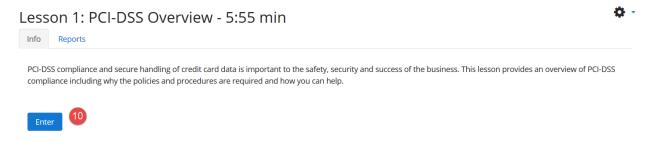

The box (#8) will be checked when you have completed the lesson or accepted Policy statement.

Please note: To Logout of the system please click the pulldown (#9) and select logout.

2) Lesson review: Select the Lesson (example #7 above image) and you will access the page below. Click Enter (#10) to start lesson.