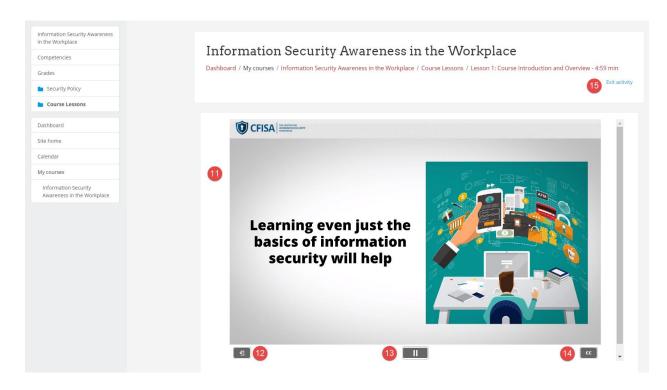

3) The Course will start playing (#11). (Safari users please follow browser setup instructions below)

Select #12 icon to replay the course from the beginning,

Select #13 icon to pause the course

Select #14 CC for Closed Caption.

Select Exit Activity (#15) to return to the lesson plan at any time during or after completion of the lesson.

- 4) When you complete the course you will be able to access and print your certificate.
- 5) Safari setup to play training lessons: